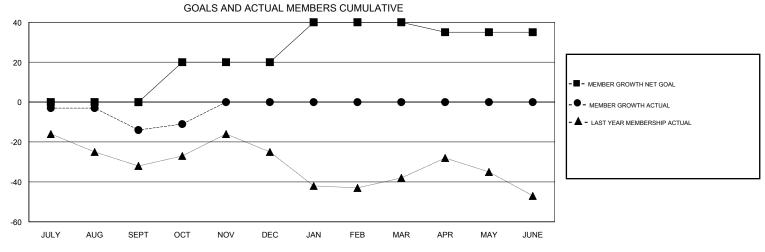

## **GREGORY GILLIAM LOCATION OKLAHOMA GMT CA** Clubs Members RESULTS FOR 2018-2019 RESULTS FOR 2018-2019 NEW CLUB GOAL NEW CLUBS DROPPED CLUBS MEMBER GROWTH NET MEMBER GROWTH DROPPED QUARTER QUARTER GOAL ACTUAL MEMBERS ACTUAL (including transfers) 0 0 0 33 45 JULY/AUG/SEPT JULY/AUG/SEPT 0 20 9 6 OCT/NOV/DEC OCT/NOV/DEC 0 1 0 20 0 0 JAN/FEB/MAR JAN/FEB/MAR 0 0 0 -5 0 0 APR/MAY/JUNE APR/MAY/JUNE